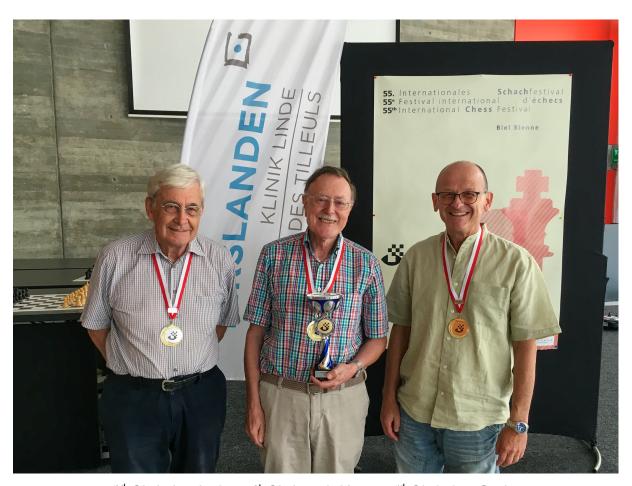

## **Physicians Hirslanden Clinic Linde Tournament**

2<sup>nd</sup> Christian Issler, 1<sup>st</sup> Christoph Kuert, 3<sup>rd</sup> Christian Graber

| Rk. | Name                   | Rtg  | FED | 1   | 2   | 3   | 4 | 5 | 6 | Pts. | TB1 | TB2  | TB3 |
|-----|------------------------|------|-----|-----|-----|-----|---|---|---|------|-----|------|-----|
| 1   | Kuert Christoph        | 1953 | SUI | *   | 1/2 | 1   | 1 | 1 | 1 | 4,5  | 0,0 | 8,50 | 4   |
| 2   | Issler Christian       | 1922 | SUI | 1/2 | *   | 1/2 | 1 | 1 | 1 | 4,0  | 0,0 | 7,00 | 3   |
| 3   | Graber Christian       | 1788 | SUI | 0   | 1/2 | *   | 1 | 1 | 1 | 3,5  | 0,0 | 5,00 | 3   |
| 4   | Schmidt Pawel          | 0    | SUI | 0   | 0   | 0   | * | 1 | 1 | 2,0  | 0,0 | 1,00 | 2   |
| 5   | Kraska Horvath Tatjana | 0    | SUI | 0   | 0   | 0   | 0 | * | 1 | 1,0  | 0,0 | 0,00 | 1   |
| 6   | Freyd Viktor           | 0    | FRA | 0   | 0   | 0   | 0 | 0 | * | 0,0  | 0,0 | 0,00 | 0   |